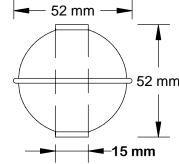

## PROCESS CAPABILITIES

- STAINLESS STEEL CONSTRUCTION
- UP TO 5 FLOATS PER ASSEMBLY MAXIMUM LENGTH 2000mm

CHANGE OVER CONTACT RATED @ 250mA RESISTIVE LOAD

- INDIVIDUAL OR COMMON CIRCUIT WIRING
- SPECIAL THREADS AND LENGTHS AVAILABLE
- SPECIFIC GRAVITY 0.55
- TEMPERATURE RATING 120'C MAXIMUM
- PRESSURE RATING :30 kg/cm2 MAXIMUM
- -SCREW IN MULTI -LEVEL ASSEMBLY
- 52mm DIAMETER 316 STAINLESS STEEL FLOAT