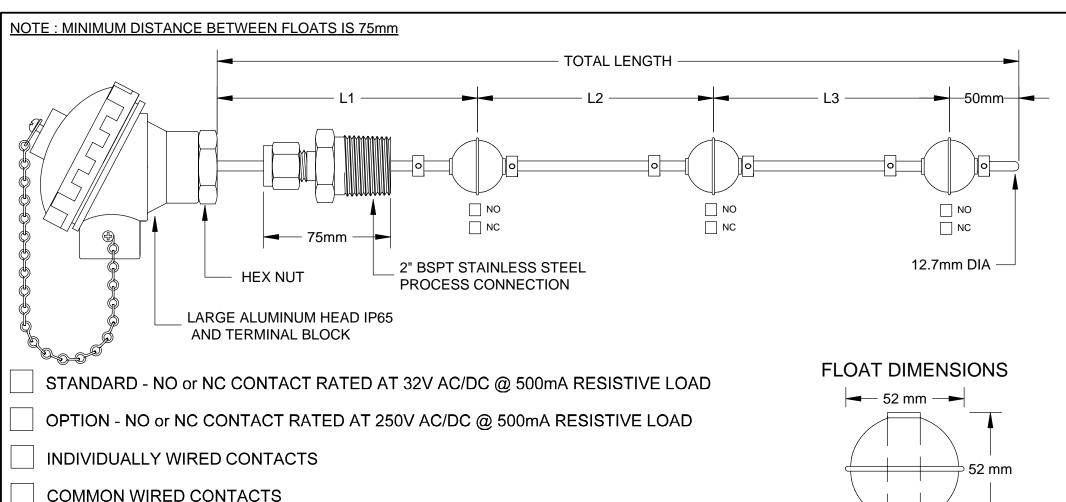

## PROCESS CAPABILITIES

- STAINLESS STEEL CONSTRUCTION
- UP TO 5 FLOATS PER ASSEMBLY MAXIMUM LENGTH 2000mm

CHANGE OVER CONTACT RATED @ 250mA RESISTIVE LOAD

- INDIVIDUAL OR COMMON CIRCUIT WIRING
- SPECIAL THREADS AND LENGTHS AVAILABLE
- SPECIFIC GRAVITY 0.55
- TEMPERATURE RATING 120'C MAXIMUM
- PRESSURE RATING :30 kg/cm2 MAXIMUM
- -SCREW IN MULTI -LEVEL ASSEMBLY
- 52mm DIAMETER 316 STAINLESS STEEL FLOAT